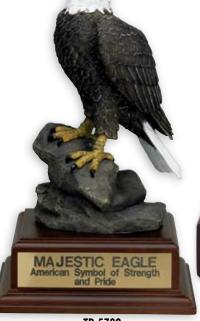

**TR 5731**Resin Trophy 14 1/2" height.
Base 7 1/4" x 5 1/4" x 2 3/8"

TR 5739 Majestic Resin Eagle on Wood Base 10 3/4" height. Base 6" x 6" x 2 1/4"

TS 1011 6-3/4" Patriot — Statue of Liberty

TS 1010 5" Citizenship Award