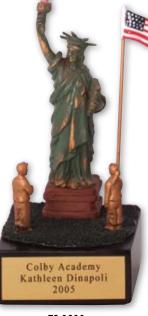

**TR 5731**Resin Trophy 14 1/2" height.
Base 7 1/4" x 5 1/4" x 2 3/8"

TR 5739 Majestic Resin Eagle on Wood Base 10 3/4" height. Base 6" x 6" x 2 1/4"

TS 1011 6-3/4" Patriot — Statue of Liberty

TS 1010 5" Citizenship Award