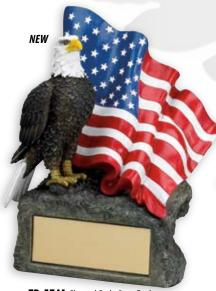

# Patriotic Resin Trophies, New Eagles & Eagle Heads

2" Stamped Subject medallion 5 1/2" **TR 5643** Hand painted Resin Trophy

**TR 5741** Flag and Eagle Resin Trophy. 7 1/2" x 5 1/2" x 4"

**TR 5740** Pledge Allegiance Flag & Eagle Resin Trophy. 7 1/2" x 5 1/2" x 4"