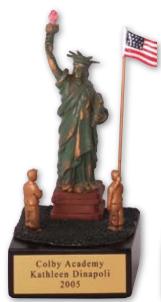

TS 1011 Patriot - Statue of Liberty

TS 1010 Citizenship Award

TS 1009 Scholastic Award

**TS 1015** Spelling Award

TS 1028 Computer Whiz

TS 1022 Student Council

TS 1013 Fine Arts Award

TS 1012 Drama Award

**TR 5731**Resin Trophy 14 1/2" height.
Base 7 1/4" x 5 1/4" x 2 3/8"

TR 5739 Majestic Resin Eagle on Wood Base 10 3/4" height. Base 6" x 6" x 2 1/4"

TS 1011 6-3/4" Patriot — Statue of Liberty

TS 1010 5" Citizenship Award