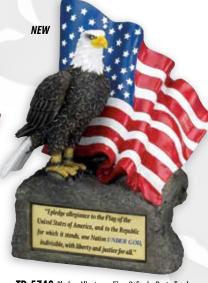

# Patriotic Resin Trophies, New Eagles & Eagle Heads

2" Stamped Subject medallion 5 1/2" **TR 5643** Hand painted Resin Trophy

**TR 5741** Flag and Eagle Resin Trophy. 7 1/2" x 5 1/2" x 4"

**TR 5740** Pledge Allegiance Flag & Eagle Resin Trophy. 7 1/2" x 5 1/2" x 4"