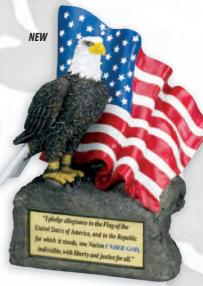

**TR 5740** Pledge Allegiance Flag & Eagle Resin Trophy. 7 1/2" x 5 1/2" x 4" 1 \$38.55, 5 \$34.50, 10 \$32.25, 25 \$30.00

**TR 5731** \$132.00 Resin Trophy 14 1/2" height. Base 7 1/4" x 5 1/4" x 2 3/8"