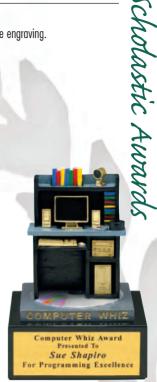

**TS 1011**Patriot — Statue of Liberty

TS 1010 Citizenship Award

TS 1009 Scholastic Award

**TS 1015** Spelling Award

TS 1028 Computer Whiz

**(** 

TS 1022 Student Council

TS 1013 Fine Arts Award