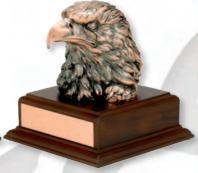

## -Patriotic Resin Trophies, New Eagles & Eagle Heads

2" Stamped Subject medallion 5 1/2" **TR 5643** Hand painted Resin Trophy 1 \$22.50, 10 \$20.10, 50 \$18.60, 100 \$17.40

**TR 5741** Flag and Eagle Resin Trophy. 7 1/2" x 5 1/2" x 4" 1 \$37.05, 5 \$33.00, 10 \$30.75, 25 \$28.50

Patriotic Resin Trophies, New Eagles & Eagle Heads

**Fully Modeled Three Dimensional School Mascots** 

MT Series with plate supplied loose: 1 \$21.00, 10 \$20.10, 50 \$18.75 MS Series without plate: 1 \$18.30, 10 \$17.10, 50 \$16.35 Mascots may be assorted for quantity breaks.