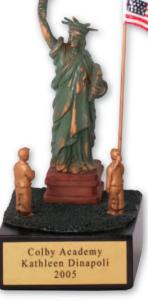

**TS 1011**Patriot — Statue of Liberty

TS 1010 Citizenship Award

TS 1009 Scholastic Award

**TS 1015** Spelling Award

TS 1028 Computer Whiz

**(** 

TS 1022 Student Council

TS 1013 Fine Arts Award

TR 5739 \$63.00 Majestic Resin Eagle on Wood Base 10 3/4" height. Base 6" x 6" x 2 1/4"

**TS 1011**6-3/4" Patriot — Statue of Liberty
1 \$15.00, 10 \$13.80, 50 \$12.75

**TS 1010** 5" Citizenship Award 1 \$15.00, 10 \$13.80, 50 \$12.75