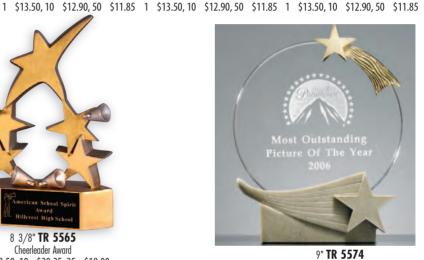

5 1/2" TR 5804 Achievement, Silver Black Stone Resin

5 1/2" TR 5805 Achievement, Bronze Black Stone Resin

9" TR 5573 Black Stone Engraving on Acrylic 1 \$42.75, 5 \$39.00, 10 \$36.00

Cheerleader Award 1 \$22.50, 10 \$20.25, 25 \$18.00

Gold speckled Gray Stone Engraving on Acrylic \$42.75, 5 \$39.00, 10 \$36.00

8 3/8" TR 5564 General Star Award Gold Speckled Gray Stone \$22.50, 10 \$20.25, 25 \$18.00

8 3/8" TR 5563 General Star Award Black Stone 1 \$22.50, 10 \$20.25, 25 \$18.00

8 3/8" TR 5566 Cheerleader Award \$22.50, 10 \$20.25, 25 \$18.00

2" Etched Medallion insert 6 1/2" TR 5561 30.00 2" Mylar insert \$24.15 90 2" Litho or Stamped insert \$25.65 Black Stone

2" Mylar Medallion insert 6 1/2" **TR 5562** \$24.15 2" Litho or Stamped insert \$25.65 2" Etched insert \$30.00 Gold speckled Gray Stone