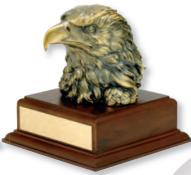

## -Patriotic Resin Trophies, New Eagles & Eagle Heads

2" Stamped Subject medallion 5 1/2" **TR 5643** Hand painted Resin Trophy 1 \$22.50, 10 \$20.10, 50 \$18.60, 100 \$17.40

**TR 5741** Flag and Eagle Resin Trophy. 7 1/2" x 5 1/2" x 4" 1 \$37.05, 5 \$33.00, 10 \$30.75, 25 \$28.50

Patriotic Resin Trophies, New Eagles & Eagle Heads

**Fully Modeled Three Dimensional School Mascots** 

MT Series with plate supplied loose: 1 \$21.00, 10 \$20.10, 50 \$18.75 MS Series without plate: 1 \$18.30, 10 \$17.10, 50 \$16.35 Mascots may be assorted for quantity breaks.