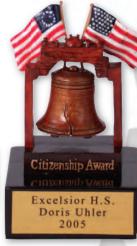

TR 5739 \$63.00 Majestic Resin Eagle on Wood Base 10 3/4" height. Base 6" x 6" x 2 1/4"

**TS 1011**6-3/4" Patriot — Statue of Liberty
1 \$15.00, 10 \$13.80, 50 \$12.75

**TS 1010** 5" Citizenship Award 1 \$15.00, 10 \$13.80, 50 \$12.75