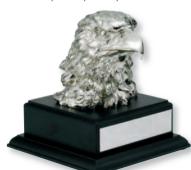

## -Patriotic Resin Trophies, New Eagles & Eagle Heads

2" Stamped Subject medallion 5 1/2" **TR 5643** Hand painted Resin Trophy 1 \$22.50, 10 \$20.10, 50 \$18.60, 100 \$17.40

**TR 5741** Flag and Eagle Resin Trophy. 7 1/2" x 5 1/2" x 4" 1 \$37.05, 5 \$33.00, 10 \$30.75, 25 \$28.50

Patriotic Resin Trophies, New Eagles & Eagle Heads

**Fully Modeled Three Dimensional School Mascots** 

MT Series with plate supplied loose: 1 \$21.00, 10 \$20.10, 50 \$18.75 MS Series without plate: 1 \$18.30, 10 \$17.10, 50 \$16.35 Mascots may be assorted for quantity breaks.