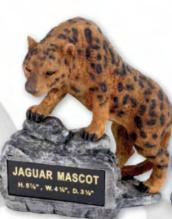

Patriotic Resin Trophies, New Eagles & Eagle Heads

**Fully Modeled Three Dimensional School Mascots** 

MT Series with plate supplied loose: 1 \$21.00, 10 \$20.10, 50 \$18.75 MS Series without plate: 1 \$18.30, 10 \$17.10, 50 \$16.35 Mascots may be assorted for quantity breaks.

# **Fully Modeled Three Dimensional School Mascots**

MT Series with plate supplied loose: 1 \$21.00, 10 \$20.10, 50 \$18.75 MS Series without plate: 1 \$18.30, 10 \$17.10, 50 \$16.35 Mascots may be assorted for quantity breaks.