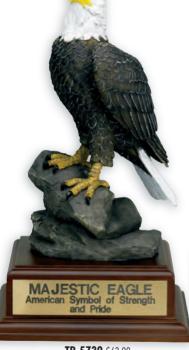

TR 5739 \$63.00 Majestic Resin Eagle on Wood Base 10 3/4" height. Base 6" x 6" x 2 1/4"

**TS 1011**6-3/4" Patriot — Statue of Liberty
1 \$15.00, 10 \$13.80, 50 \$12.75

**TS 1010** 5" Citizenship Award 1 \$15.00, 10 \$13.80, 50 \$12.75