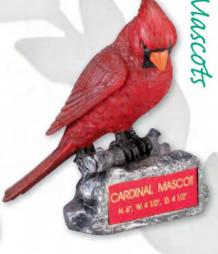

Patriotic Resin Trophies, New Eagles & Eagle Heads

**Fully Modeled Three Dimensional School Mascots** 

MT Series with plate supplied loose: 1 \$21.00, 10 \$20.10, 50 \$18.75 MS Series without plate: 1 \$18.30, 10 \$17.10, 50 \$16.35 Mascots may be assorted for quantity breaks.

MT 2010 With Plate MS 2010 Without Plate

EAGLE MASCOT

H. 6 %" , W. 5 %", D. 6 %"

MT 2011 With Plate MS 2011 Without Plate

MT 2007 With Plate MS 2007 Without Plate

TS 1023 With Back Plate XT 1023 Without Plate

# **Fully Modeled Three Dimensional School Mascots**

MT Series with plate supplied loose: 1 \$21.00, 10 \$20.10, 50 \$18.75 MS Series without plate: 1 \$18.30, 10 \$17.10, 50 \$16.35 Mascots may be assorted for quantity breaks.