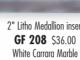

Pen Set 3" x 7 1/2"

2" Stamped Medallion Insert **GF 207** \$36.00 Genuine Black Marble Pen Set 3" x 7"

2" Litho Medallion insert

**GF 222** \$22.50

White Carrara Marble

Pen Set 3" x 4"

2" Stamped Medallion insert **GF 205** \$24.00 Genuine Black Marble Pen Set 3" x 5"