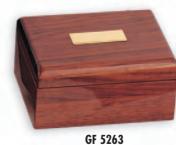

Block High Gloss Piano Finish

1 \$38.25

**(** 



GF 5264

5 3/8" x 7" Desk Clock Photo Frame High Gloss Piano Finish Rosewood holds 3 1/2" x 5" photo

1 \$76.50 5 \$72.00 10 \$68.25



5 1/4" x 8" Folding Desk Clock & Photo Frame Matte Finish Rosewood holds 3 1/2" x 5" photo

\$60.00 \$55.50 5 10 \$52.50



GF 5415

7 1/4" x 5 1/4" x 2 1/2" Piano Finish Rosewood Keepsake Box Cover holds 3" x 5" photo under glass

\$61.50 5 \$57.75 10 \$55.50



6" x 7 1/2" x 3" Matte Finished Rosewood Box Holds 12 Golf Balls (not included in price) It can also be delivered with any 2" subject insert or without medallion as a keepsake box

1 \$61.50 5 \$55.50

10 \$53.25

with 2" litho or stamped insert add \$2.55

with 2" etched add \$6.90 with 2" etched sandblasted add \$7.50



GF 5262 (shown open)



4 1/2" x 6" x 3"

Keepsake Box High Gloss Piano Finish Walnut It can hold 6 golf balls

\$60.75

5 \$57.00 10 \$54.00



GF 5263 (shown open)

# **Elegant Marble & Wood Desk Sets,** Clocks, and Paperweights

All Clocks are battery operated Quality Quartz Clocks



2" Stamped Medallion insert **GF 202** \$14.25 White Carrara Marble Paperweight 3" x 3"





Pen Set 3" x 7 1/2"



2" Stamped Medallion Insert **GF 207** \$36.00 Genuine Black Marble Pen Set 3" x 7"



2" Litho Medallion insert

**GF 222** \$22.50

White Carrara Marble

Pen Set 3" x 4"

2" Stamped Medallion insert **GF 205** \$24.00 Genuine Black Marble Pen Set 3" x 5"





**(** 

**GF 5407** \$50.25 5 1/2" Desk Alarm Clock Piano Finish Rosewood



GF 4503 \$103.50 Desk Clock and Pen Set Quartz Clock and Quality Metal Pens Ge