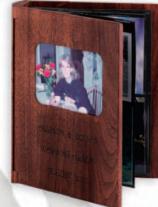

GF 5547 WL Photo Album

1 \$57.00, 10 \$54.75, 50 \$52.50

GF 5393 RO

Deluxe Roller Ball Pen

1 \$21.00 10 \$19.50

50 \$18.00

**GF 5382** 

Deluxe Genuine Walnut Pen Set, 3 pens Fountain Pen, Roller Ball Pen, Ball Point Pen