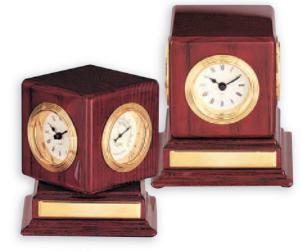

GF 5248 Clock swinging in a gimbal in a Rosewood finish box The box is 5" x 5" x 3 1/2 Height \$159.00

**GF 5255** 3 1/2" Revolving Cube on 4 3/4" x 4 3/4" base. Quartz Clock, Thermometer, Hygrometer, Photo Frame. High Gloss Rosewood Finish.

- 1 \$132.00
- 5 \$126.00
- 10 \$120.00