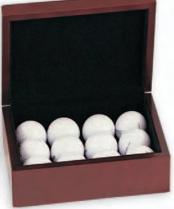

\$60.00 \$55.50 5 10 \$52.50

GF 5415

7 1/4" x 5 1/4" x 2 1/2" Piano Finish Rosewood Keepsake Box Cover holds 3" x 5" photo under glass

\$61.50 5 \$57.75 10 \$55.50

6" x 7 1/2" x 3" Matte Finished Rosewood Box Holds 12 Golf Balls (not included in price) It can also be delivered with any 2" subject insert or without medallion as a keepsake box