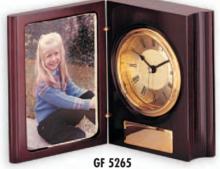

GF 5248 Clock swinging in a gimbal in a Rosewood finish box The box is 5" x 5" x 3 1/2 Height \$159.00

**GF 5255** 3 1/2" Revolving Cube on 4 3/4" x 4 3/4" base. Quartz Clock, Thermometer, Hygrometer, Photo Frame. High Gloss Rosewood Finish.