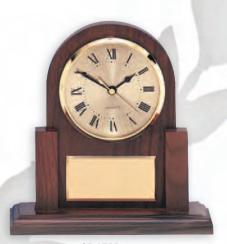

#### **GF 5417**

- 7" x 7" Mantel Clock Quartz Movement, Alarm Clock Glass can be Laser engraved
  - 1 \$84.00
  - \$79.50
  - 10 \$75.00

113