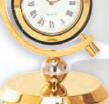

**GF 5033** Brass Spinner with

Clock and Photo Frame Height 2 7/8" x 2 1/4"

10 \$28.50

**GF 4886** Brass Calculator and Card Case Holder
2 1/4" x 3 1/2" gift boxed

\$25.50 10 \$23.25 50 \$22.05

GF 5545 Rosewood Magnifying Glass 1 \$14.25, 10 \$13.50, 50 \$12.30