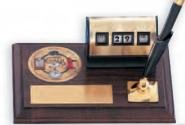

**(** 

**GF 5407** \$50.25 5 1/2" Desk Alarm Clock Piano Finish Rosewood

GF 4503 \$103.50 Desk Clock and Pen Set Quartz Clock and Quality Metal Pens Genuine Walnut 3 1/2" x 10"

GF 802 \$30.00 2" Medallion Litho insert Perpetual Calendar Pen Set, Quality Pen Walnut Finish 4 1/4" x 6"