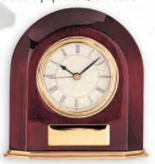

#### **GF 5417**

- 7" x 7" Mantel Clock Quartz Movement, Alarm Clock Glass can be Laser engraved
  - 1 \$84.00
  - \$79.50
  - 10 \$75.00

113