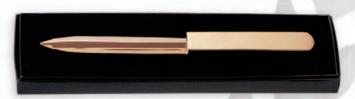

**GF 5461** 7" Heavy Brass Letter Opener Chrome plated 1 \$15.00, 10 \$13.50, 50 \$12.60