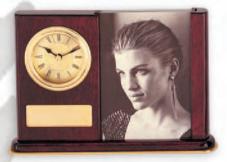

5 3/8" x 7" Desk Clock Photo Frame High Gloss Piano Finish Rosewood holds 3 1/2" x 5" photo

1 \$76.50 5 \$72.00 10 \$68.25

5 1/4" x 8" Folding Desk Clock & Photo Frame Matte Finish Rosewood holds 3 1/2" x 5" photo