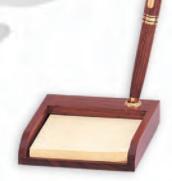

**GF 5276 WL** 4" x 4" Note Pad Genuine Walnut with Pocket Pen

1 \$20.25 10 \$18.75 50 \$17.40

2" Stamped Medallion insert

GF 5275 RO 5" Pencil Holder Rosewood (RO) or Genuine Walnut (WL) 1 \$25.50

10 \$24.00 50 \$22.95