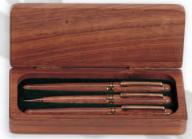

GF 5547 WL Photo Album

1 \$57.00, 10 \$54.75, 50 \$52.50

GF 5393 RO

Deluxe Roller Ball Pen

1 \$21.00 10 \$19.50

50 \$18.00

**GF 5382** 

Deluxe Genuine Walnut Pen Set, 3 pens Fountain Pen, Roller Ball Pen, Ball Point Pen