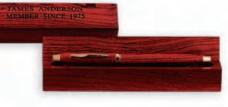

GF 5832 4" Gavel Block

PN 5303 10" Gavel, boxed High Gloss Piano Rosewood Finish \$44.25

•

**GF 5832** 4" Gavel Block Piano Rosewood Finish \$12.90

**GF 5253** 4" Apple on 4" x 5" Base Quartz Clock Matte Rosewood Finish \$93.00