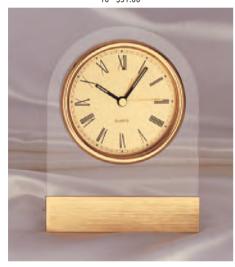

**GF 5258** 5 3/4" Desk Clock

- Brass & Clear Lucite 1 \$40.50
- 5 \$37.50
- 10 \$34.50

GF 5031 Solid Brass Photo Frame and Clock Height 3 1/2" x 6"

- 1 \$36.00
- 5 \$31.50 10 \$28.50

- **GF 5257** 7 1/2" Desk Clock Clear Glass
  - 1 \$60.00 5 \$55.50