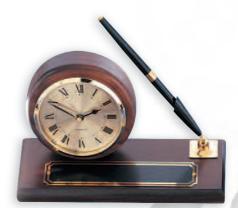

## **Executive Desk Sets, Clocks, Gavel Set**

Piano Finish Rosewood Bases. High Quality Quartz Movements.

GF 4881 Clock and Pen Set Rosewood Finish Height 5" x 9" Base \$144.00

**GF 5831** 7" Ht. x 5" Desk Clock Decorated Rosewood Finish. \$108.00