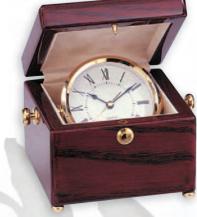

GF 5248 Clock swinging in a gimbal in a Rosewood finish box The box is 5" x 5" x 3 1/2 Height \$159.00

**GF 5255** 3 1/2" Revolving Cube on 4 3/4" x 4 3/4" base. Quartz Clock, Thermometer, Hygrometer, Photo Frame. High Gloss Rosewood Finish.