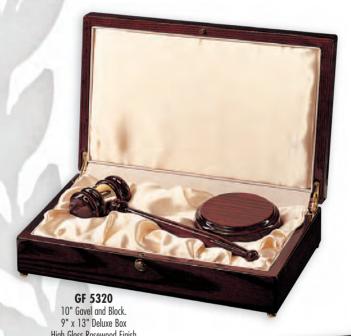

GF 5832 4" Gavel Block

PN 5303 10" Gavel, boxed High Gloss Piano Rosewood Finish \$44.25

•

**GF 5832** 4" Gavel Block Piano Rosewood Finish \$12.90

**GF 5253** 4" Apple on 4" x 5" Base Quartz Clock Matte Rosewood Finish \$93.00