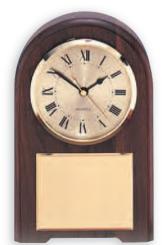

### Wood Desk Clocks, Photo Frames, & Keepsake Boxes

All clocks are battery operated Quartz Clocks

**GF 4496** 5" Desk Clock Brass & High Gloss Piano Finish Rosewood

\$60.00 5 \$55.50 10 \$53.25

**GF 5124** 6 1/2" World Desk Clock Brass, Clear Lucite High Gloss Piano Finish Rosewood Base