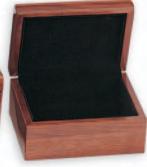

Rosewood holds 3 1/2" x 5" photo

1 \$76.50 5 \$72.00 10 \$68.25



5 1/4" x 8" Folding Desk Clock & Photo Frame Matte Finish Rosewood holds 3 1/2" x 5" photo

\$60.00 \$55.50 5 10 \$52.50



GF 5415

7 1/4" x 5 1/4" x 2 1/2" Piano Finish Rosewood Keepsake Box Cover holds 3" x 5" photo under glass

\$61.50 5 \$57.75 10 \$55.50



6" x 7 1/2" x 3" Matte Finished Rosewood Box Holds 12 Golf Balls (not included in price) It can also be delivered with any 2" subject insert or without medallion as a keepsake box

1 \$61.50 5 \$55.50

10 \$53.25

with 2" litho or stamped insert add \$2.55

with 2" etched add \$6.90 with 2" etched sandblasted add \$7.50



GF 5262 (shown open)



4 1/2" x 6" x 3"

Keepsake Box High Gloss Piano Finish Walnut It can hold 6 golf balls

\$60.75

5 \$57.00 10 \$54.00



GF 5263 (shown open)

# **Elegant Marble & Wood Desk Sets,** Clocks, and Paperweights

All Clocks are battery operated Quality Quartz Clocks



2" Stamped Medallion insert **GF 202** \$14.25 White Carrara Marble Paperweight 3" x 3"





Pen Set 3" x 7 1/2"



2" Stamped Medallion Insert **GF 207** \$36.00 Genuine Black Marble Pen Set 3" x 7"



2" Litho Medallion insert

**GF 222** \$22.50

White Carrara Marble

Pen Set 3" x 4"

2" Stamped Medallion insert **GF 205** \$24.00 Genuine Black Marble Pen Set 3" x 5"





**(** 

**GF 5407** \$50.25 5 1/2" Desk Alarm Clock Piano Finish Rosewood



GF 4503 \$103.50 Desk Clock and Pen Set Quartz Clock and Quality Metal Pens Genuine Walnut 3 1/2" x 10"



GF 802 \$30.00 2" Medallion Litho insert Perpetual Calendar Pen Set, Quality Pen Walnut Fini