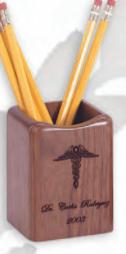

# Walnut, Oak, & Rosewood Desk Accessories

Suitable for laser engraving.

**GF 5369 WL** 4" Pencil Holder Genuine Walnut **(WL)** or Rosewood **(RO)** Can be laser engraved.

1 \$17.25 10 \$15.90 50 \$14.70

**GF 5276 WL** 4" x 4" Note Pad Genuine Walnut with Pocket Pen

1 \$20.25 10 \$18.75 50 \$17.40

2" Stamped Medallion insert

GF 5275 RO 5" Pencil Holder Rosewood (RO) or Genuine Walnut (WL) 1 \$25.50

10 \$24.00 50 \$22.95