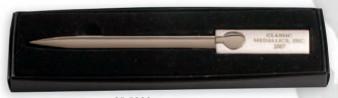

**GF 4887** Brass Card Case Holder gift boxed

1 \$23.25 10 \$21.75 50 \$20.25

**GF 5836** Card Case Silver & Black

1 \$11.25

10 \$10.50 50 \$9.90

**GF 5833** Letter Opener can be lasered 1 \$12.75, 10 \$11.55, 50 \$10.80