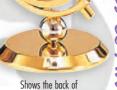

GF 5248 Clock swinging in a gimbal in a Rosewood finish box The box is 5" x 5" x 3 1/2 Height \$159.00

**GF 5255** 3 1/2" Revolving Cube on 4 3/4" x 4 3/4" base. Quartz Clock, Thermometer, Hygrometer, Photo Frame. High Gloss Rosewood Finish.