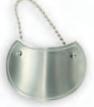

PL 101 Stainless Steel Wine Bottle Tag

\$6.30 10 \$5.25 50 \$4.65

GF 5462 Aluminum Card Case 2 1/4" x 3 5/8"

1 \$4.65 10 \$3.75 50 \$3.15

100 \$2.85

GF 5544 Rosewood Letter Opener 1 \$9.00, 10 \$7.80, 50 \$6.90