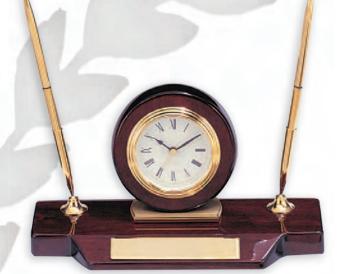

## **Executive Desk Sets, Clocks, Gavel Set**

Piano Finish Rosewood Bases. High Quality Quartz Movements.

GF 4881 Clock and Pen Set Rosewood Finish Height 5" x 9" Base \$144.00

**GF 5831** 7" Ht. x 5" Desk Clock Decorated Rosewood Finish. \$108.00