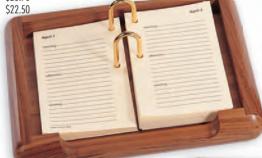

5 3/8" x 7" Desk Clock Photo Frame High Gloss Piano Finish Rosewood holds 3 1/2" x 5" photo

1 \$76.50 5 \$72.00 10 \$68.25

5 1/4" x 8" Folding Desk Clock & Photo Frame Matte Finish Rosewood holds 3 1/2" x 5" photo