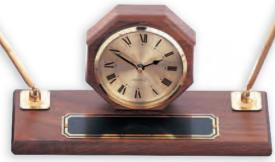

## **Executive Desk Sets, Clocks, Gavel Set**

Piano Finish Rosewood Bases. High Quality Quartz Movements.

GF 4881 Clock and Pen Set Rosewood Finish Height 5" x 9" Base \$144.00

**GF 5831** 7" Ht. x 5" Desk Clock Decorated Rosewood Finish. \$108.00