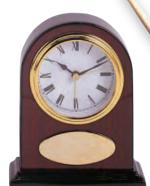

## **Executive Desk Sets, Clocks, Gavel Set**

Piano Finish Rosewood Bases. High Quality Quartz Movements.

GF 4881 Clock and Pen Set Rosewood Finish Height 5" x 9" Base \$144.00

**GF 5831** 7" Ht. x 5" Desk Clock Decorated Rosewood Finish. \$108.00