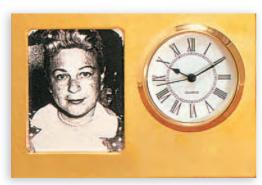

**GF 5258** 5 3/4" Desk Clock

- Brass & Clear Lucite 1 \$40.50
- 5 \$37.50
- 10 \$34.50

GF 5031 Solid Brass Photo Frame and Clock Height 3 1/2" x 6"

- 1 \$36.00
- 5 \$31.50 10 \$28.50

- **GF 5257** 7 1/2" Desk Clock Clear Glass
  - 1 \$60.00 5 \$55.50