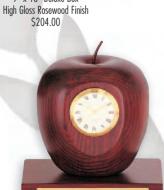

GF 5832 4" Gavel Block

PN 5303 10" Gavel, boxed High Gloss Piano Rosewood Finish \$44.25

•

**GF 5832** 4" Gavel Block Piano Rosewood Finish \$12.90

**GF 5253** 4" Apple on 4" x 5" Base Quartz Clock Matte Rosewood Finish \$93.00