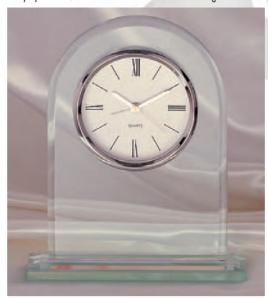

**GF 5258** 5 3/4" Desk Clock

- Brass & Clear Lucite 1 \$40.50
- 5 \$37.50
- 10 \$34.50

GF 5031 Solid Brass Photo Frame and Clock Height 3 1/2" x 6"

- 1 \$36.00
- 5 \$31.50 10 \$28.50

- **GF 5257** 7 1/2" Desk Clock Clear Glass
  - 1 \$60.00 5 \$55.50

  - 10 \$52.50

- **GF 5259** 5 3/4" World Desk Clock Silver & Black Lucite
  - 1 \$42.00
  - 5 \$39.00
  - 10 \$36.75