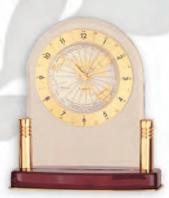

GF 5248 Clock swinging in a gimbal in a Rosewood finish box The box is 5" x 5" x 3 1/2 Height \$159.00

**GF 5255** 3 1/2" Revolving Cube on 4 3/4" x 4 3/4" base. Quartz Clock, Thermometer, Hygrometer, Photo Frame. High Gloss Rosewood Finish.