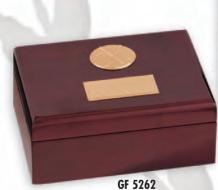

1 \$61.50 5 \$55.50

10 \$53.25

with 2" litho or stamped insert add \$2.55

with 2" etched add \$6.90 with 2" etched sandblasted add \$7.50

GF 5262 (shown open)

4 1/2" x 6" x 3"

Keepsake Box High Gloss Piano Finish Walnut It can hold 6 golf balls

\$60.75

5 \$57.00 10 \$54.00

GF 5263 (shown open)