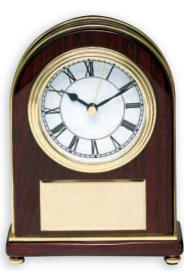

#### **GF 5417**

- 7" x 7" Mantel Clock Quartz Movement, Alarm Clock Glass can be Laser engraved
  - 1 \$84.00
  - \$79.50
  - 10 \$75.00

113