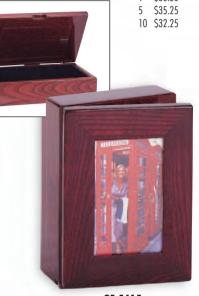

\$60.00 \$55.50 5 10 \$52.50

GF 5415

7 1/4" x 5 1/4" x 2 1/2" Piano Finish Rosewood Keepsake Box Cover holds 3" x 5" photo under glass

\$61.50 5 \$57.75 10 \$55.50

6" x 7 1/2" x 3" Matte Finished Rosewood Box Holds 12 Golf Balls (not included in price) It can also be delivered with any 2" subject insert or without medallion as a keepsake box