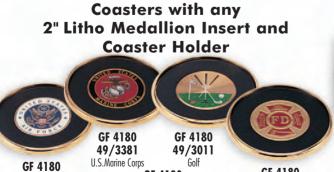

## **PVC Poly Vinyl 4" Coasters**

n

GF 4180 49/3371 U.S.Air Force

Coaster with Medallion Insert Disc. Give Medallion Insert number when ordering 1 \$14.55, 4 \$13.50, 8 and up \$12.75 With etched insert, add \$4.35 to each piece. Pricing above is per piece.