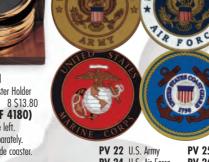

GF 5321 Genuine Walnut Coaster Holder 1 \$16.95, 4 \$15.00, 8 \$13.80 Holds 4 Coasters (**GF 4180**) as shown to the left. Order Coasters separately. Pricing does not include coaster.

#

PV 25 U.S. Marine Corps PV 24 U.S. Air Force PV 26 U.S. Coast Guard PV 23 U.S. Navy PV 21 Volunteer Fire F 1 \$3.45, 10 \$3.00, 50 \$2.70, 100 \$2.40 **PV 21** Volunteer Fire Fighter