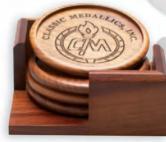

HW 500 \$36.00 1 2" Litho Medallion insert \$34.50 6 in Pewter casting 12 \$32.25 15 oz. Glass Tankard

GF 5709 Walnut Coaster Holder with 4 Walnut Coasters. Coasters can be Laser engraved \$39.00

GF 5321 Genuine Walnut Coaster Holder 1 \$16.95, 4 \$15.00, 8 \$13.80 Holds 4 Coasters (**GF 4180**) as shown to the left. Order Coasters separately. Pricing does not include coaster.

#

PV 25 U.S. Marine Corps PV 24 U.S. Air Force PV 26 U.S. Coast Guard PV 23 U.S. Navy PV 21 Volunteer Fire F 1 \$3.45, 10 \$3.00, 50 \$2.70, 100 \$2.40 **PV 21** Volunteer Fire Fighter